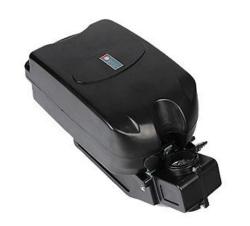

# OTHER

SMALL FROG KOK-EB25

BOTTLE KOK-EB28

#### **FEATURES**

- Bottle length ajustable for more capacity
- Super long cycle life upto 1000 time of 100%DOD
- Prolonged warranty of 18months
- Easily mounted on the rear of the seat
- Optional Smart system to show battery data via APP