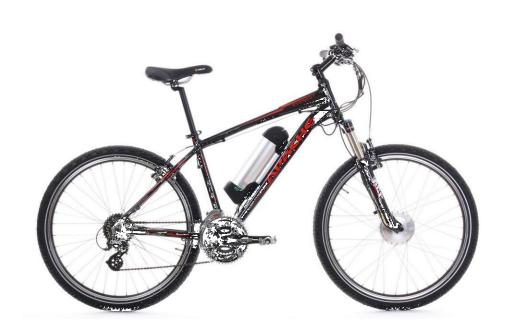

# OTHER

SMALL FROG KOK-EB25

BOTTLE KOK-EB28

#### **FEATURES**

- Bottle length ajustable for more capacity
- Super long cycle life upto 1000 time of 100%DOD
- Prolonged warranty of 18months
- Easily mounted on the rear of the seat
- Optional Smart system to show battery data via APP

### **FEATURES**

- Widely used for many famous ebike brands
- Mult-functional BMS with full protection
- Bottle length ajustable for more capacity
- Super long cycle life upto 1000 time of 100%DOD
- Prolonged warranty of 18months
- Easily mounted on the rear of the seat
- Optional Smart system to show battery data via APP