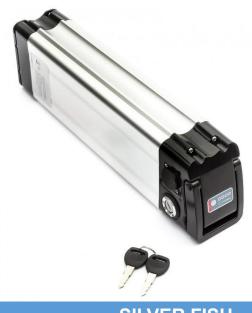

## **SILVER FISH KOK-EB27**

#### **FEATURES**

- Widely used for many famous ebike brands
- Mult-functional BMS with full protection
- Bottle length ajustable for more capacity
- Super long cycle life upto 1000 time of 100%DOD
- Prolonged warranty of 18months
- With fashionable LED light capacity indicator
- Optional Smart system to show battery data via APP