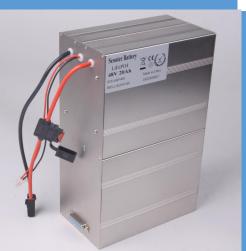

# OTHER

SMALL FROG KOK-EB25

BOTTLE KOK-EB28

| DIMENSIONS | MAX.<br>CELLS | CONFIGURAT                             | CAPACITY |           |           |           |           |
|------------|---------------|----------------------------------------|----------|-----------|-----------|-----------|-----------|
|            |               |                                        | 2200mAh  | 2600mAh   | 2900mAh   | 3350mAh   | 3500mAh   |
| 217329     | 40            | 7S5P                                   | 24V11Ah  | 24V13Ah   | 24V14.5Ah | 24V16.7Ah | 24V17.5Ah |
|            |               | 10S4P                                  | 36V8.8Ah | 36V10.4Ah | 36V11.6Ah | 36V13.4Ah | 36V14Ah   |
|            |               | 13S3P                                  | 48V6.6Ah | 48V7.8Ah  | 48V8.7Ah  | 48V10Ah   | 48V10.5Ah |
|            |               | The length of alu bottle is adjustable |          |           |           |           |           |