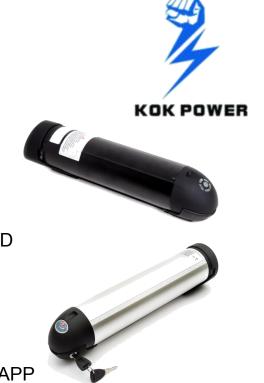

## **SILVER FISH KOK-EB27**

#### **FEATURES**

- Widely used for many famous ebike brands
- Mult-functional BMS with full protection
- Bottle length ajustable for more capacity
- Super long cycle life upto 1000 time of 100%DOD
- Prolonged warranty of 18months
- With fashionable LED light capacity indicator
- Optional Smart system to show battery data via APP