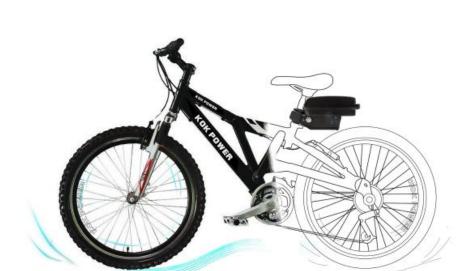

# OTHER







SMALL FROG KOK-EB25









BOTTLE KOK-EB28



## www.kokpower.com

#### **FEATURES**







- Bottle length ajustable for more capacity
- Super long cycle life upto 1000 time of 100%DOD
- Prolonged warranty of 18months
- Easily mounted on the rear of the seat
- Optional Smart system to show battery data via APP







### **FEATURES**

- Widely used for many famous ebike brands
- Mult-functional BMS with full protection
- Bottle length ajustable for more capacity
- Super long cycle life upto 1000 time of 100%DOD
- Prolonged warranty of 18months
- Easily mounted on the rear of the seat
- Optional Smart system to show battery data via APP





www.kokpower.com

## **SILVER FISH KOK-EB27**



#### **FEATURES**

- Widely used for many famous ebike brands
- Mult-functional BMS with full protection
- Bottle length ajustable for more capacity
- Super long cycle life upto 1000 time of 100%DOD
- Prolonged warranty of 18months
- With fashionable LED light capacity indicator
- Optional Smart system to show battery data via APP





## www.kokpower.com

## **FEATURES**





Bottle length ajustable for more capaci