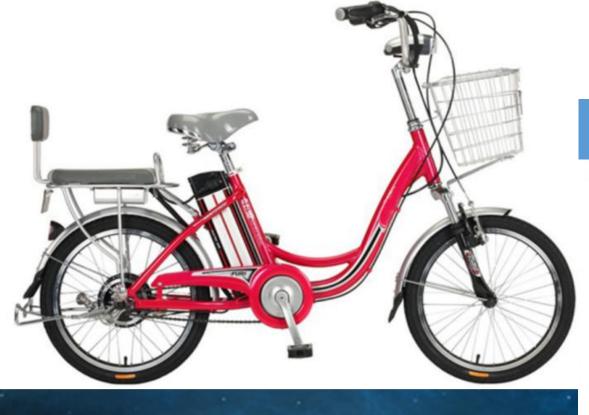

#### **FEATURES**

- Bottle length ajustable for more capacity
- Super long cycle life upto 1000 time of 100%DOD
- Prolonged warranty of 18months
- Easily mounted on the rear of the seat
- Optional Smart system to show battery data via APP

### **FEATURES**

- Widely used for many famous ebike brands
- Mult-functional BMS with full protection
- Bottle length ajustable for more capacity
- Super long cycle life upto 1000 time of 100%DOD
- Prolonged warranty of 18months
- Easily mounted on the rear of the seat
- Optional Smart system to show battery data via APP

#### **FEATURES**

- Widely used for many famous ebike brands
- Mult-functional BMS with full protection
- Bottle length ajustable for more capacity
- Super long cycle life upto 1000 time of 100%DOD
- Prolonged warranty of 18months
- With fashionable LED light capacity indicator
- Optional Smart system to show battery data via APP

## **FEATURES**

Bottle length ajustable for more capacity

Super long cycle life upto 1000 time of 100%DOD

Prolonged warranty of 18months

With fashionable LED light capacity indicator

Optional Smart system to show battery data via APP