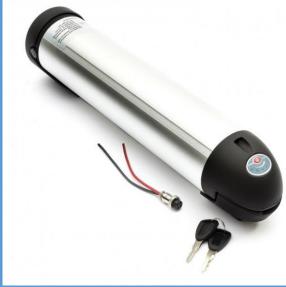

## **FEATURES**

Bottle length ajustable for more capacity

Super long cycle life upto 1000 time of 100%DOD

Prolonged warranty of 18months

With fashionable LED light capacity indicator

Optional Smart system to show battery data via APP

| DIMENSIONS | MAX.<br>CELLS | CONFIGURAT                             | CAPACITY |           |           |           |           |
|------------|---------------|----------------------------------------|----------|-----------|-----------|-----------|-----------|
|            |               |                                        | 2200mAh  | 2600mAh   | 2900mAh   | 3350mAh   | 3500mAh   |
| 217329     | 40            | 7S5P                                   | 24V11Ah  | 24V13Ah   | 24V14.5Ah | 24V16.7Ah | 24V17.5Ah |
|            |               | 10S4P                                  | 36V8.8Ah | 36V10.4Ah | 36V11.6Ah | 36V13.4Ah | 36V14Ah   |
|            |               | 13S3P                                  | 48V6.6Ah | 48V7.8Ah  | 48V8.7Ah  | 48V10Ah   | 48V10.5Ah |
|            |               | The length of alu bottle is adjustable |          |           |           |           |           |