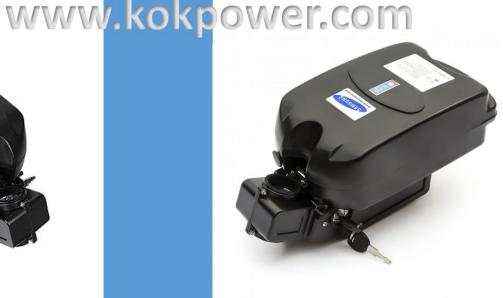

### **FEATURES**

- Widely used for many famous ebike brands
- Mult-functional BMS with full protection
- Bottle length ajustable for more capacity
- Super long cycle life upto 1000 time of 100%DOD
- Prolonged warranty of 18months
- Easily mounted on the rear of the seat
- Optional Smart system to show battery data via APP

www.kokpower.com