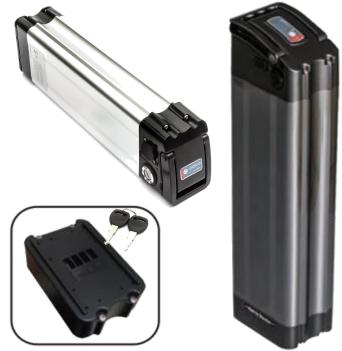

# OTHER







SMALL FROG KOK-EB25









BOTTLE KOK-EB28



## www.kokpower.com

#### **FEATURES**







- Bottle length ajustable for more capacity
- Super long cycle life upto 1000 time of 100%DOD
- Prolonged warranty of 18months
- Easily mounted on the rear of the seat
- Optional Smart system to show battery data via APP







### **FEATURES**

- Widely used for many famous ebike brands
- Mult-functional BMS with full protection
- Bottle length ajustable for more capacity
- Super long cycle life upto 1000 time of 100%DOD
- Prolonged warranty of 18months
- Easily mounted on the rear of the seat
- Optional Smart system to show battery data via APP





www.kokpower.com

## **SILVER FISH KOK-EB27**



#### **FEATURES**

- Widely used for many famous ebike brands
- Mult-functional BMS with full protection
- Bottle length ajustable for more capacity
- Super long cycle life upto 1000 time of 100%DOD
- Prolonged warranty of 18months
- With fashionable LED light capacity indicator
- Optional Smart system to show battery data via APP





## www.kokpower.com

## **FEATURES**





Bottle length ajustable for more capacity

Super long cycle life upto 1000 time of 100%DOD

Prolonged warranty of 18months

With fashionable LED light capacity indicator

Optional Smart system to show battery data via APP





| DIMENSIONS | MAX.<br>CELLS | CONFIGURAT                             | CAPACITY |           |           |           |           |
|------------|---------------|------------------------------