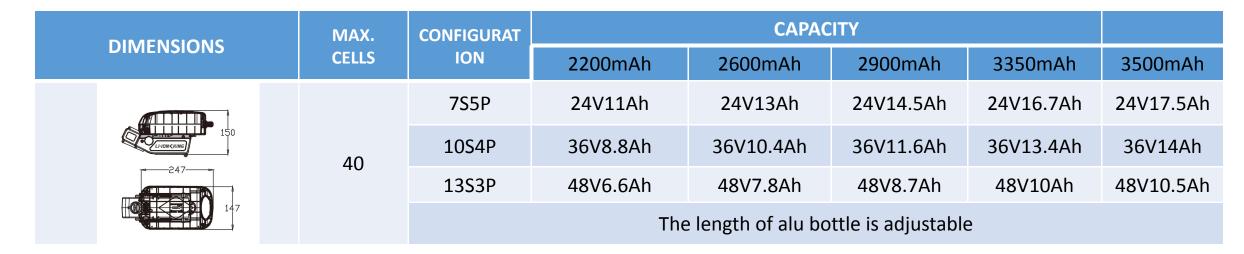

| DIMENSIONS | MAX.<br>CELLS | CONFIGURAT                             | CAPACITY |           |           |           |           |
|------------|---------------|----------------------------------------|----------|-----------|-----------|-----------|-----------|
|            |               |                                        | 2200mAh  | 2600mAh   | 2900mAh   | 3350mAh   | 3500mAh   |
| 217329     | 40            | 7S5P                                   | 24V11Ah  | 24V13Ah   | 24V14.5Ah | 24V16.7Ah | 24V17.5Ah |
|            |               | 10S4P                                  | 36V8.8Ah | 36V10.4Ah | 36V11.6Ah | 36V13.4Ah | 36V14Ah   |
|            |               | 13S3P                                  | 48V6.6Ah | 48V7.8Ah  | 48V8.7Ah  | 48V10Ah   | 48V10.5Ah |
|            |               | The length of alu bottle is adjustable |          |           |           |           |           |