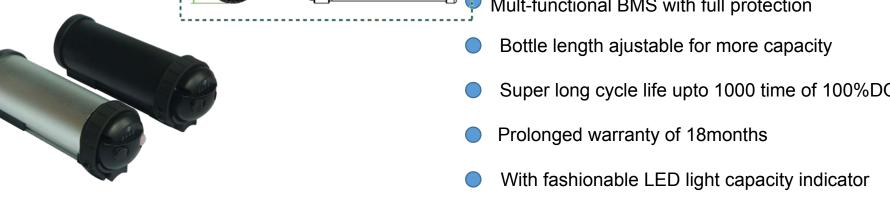

#### **FEATURES**

- Widely used for many famous ebike brands
- Mult-functional BMS with full protection
- Bottle length ajustable for more capacity
- Super long cycle life upto 1000 time of 100%DOD
- Prolonged warranty of 18months
- With fashionable LED light capacity indicator
- Optional Smart system to show battery data via APP

## **FEATURES**

Bottle length ajustable for more capacity

Super long cycle life upto 1000 time of 100%DOD

Prolonged warranty of 18months

With fashionable LED light capacity indicator

Optional Smart system to show battery data via APP