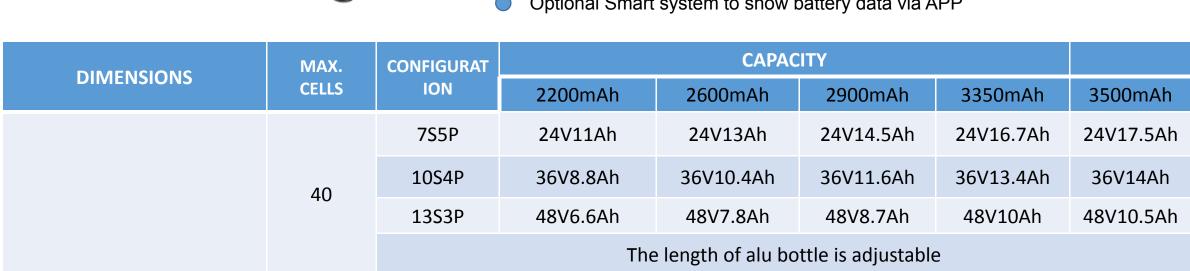

| DIMENSIONS | MAX.<br>CELLS | CONFIGURAT                             | CAPACITY |           |           |           |           |
|------------|---------------|----------------------------------------|----------|-----------|-----------|-----------|-----------|
|            |               |                                        | 2200mAh  | 2600mAh   | 2900mAh   | 3350mAh   | 3500mAh   |
| 217329     | 40            | 7S5P                                   | 24V11Ah  | 24V13Ah   | 24V14.5Ah | 24V16.7Ah | 24V17.5Ah |
|            |               | 10S4P                                  | 36V8.8Ah | 36V10.4Ah | 36V11.6Ah | 36V13.4Ah | 36V14Ah   |
|            |               | 13S3P                                  | 48V6.6Ah | 48V7.8Ah  | 48V8.7Ah  | 48V10Ah   | 48V10.5Ah |
|            |               | The length of alu bottle is adjustable |          |           |           |           |           |