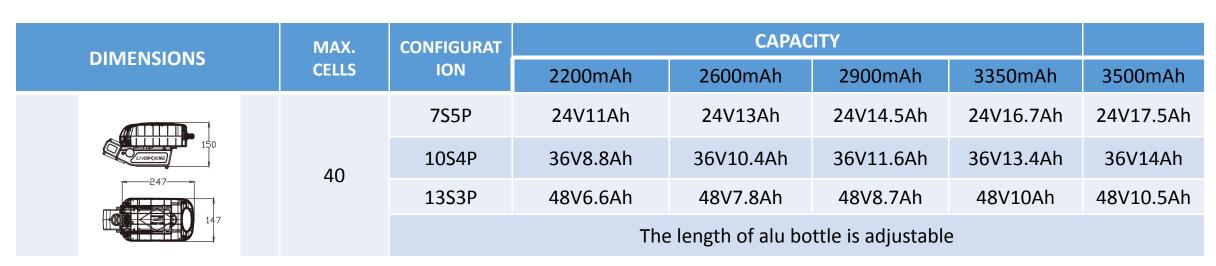

| DIMENSIONS | MAX.<br>CELLS | CONFIGURAT                             | CAPACITY |           |           |           |           |
|------------|---------------|----------------------------------------|----------|-----------|-----------|-----------|-----------|
|            |               |                                        | 2200mAh  | 2600mAh   | 2900mAh   | 3350mAh   | 3500mAh   |
| 217329     | 40            | 7S5P                                   | 24V11Ah  | 24V13Ah   | 24V14.5Ah | 24V16.7Ah | 24V17.5Ah |
|            |               | 10S4P                                  | 36V8.8Ah | 36V10.4Ah | 36V11.6Ah | 36V13.4Ah | 36V14Ah   |
|            |               | 13S3P                                  | 48V6.6Ah | 48V7.8Ah  | 48V8.7Ah  | 48V10Ah   | 48V10.5Ah |
|            |               | The length of alu bottle is adjustable |          |           |           |           |           |